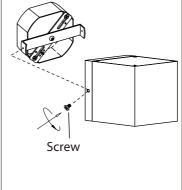

## **INSTALLATION:**

**Electrical Box Screws** (not included)

Electrical Mounting **Bracket** 

 $\mathbb{1}_{\circ}$  Remove the mounting bracket from the fixture by unscrewing the 2 screws.

2. Mount the mounting bracket to electrical box using electrical box screws (not included).

- $\mathfrak{Z}_{ullet}$  Connect the ground wires (bare copper or green) from your fixture to the ground wire (bare copper or green) or ground screw in the electrical box. Connect the black wire from the fixture to the black wire in the electrical box and connect the white wire from the fixture to the white wire in the electrical box.
- 4. Once connections of wires are completed, carefully tuck wires and wire nuts into the electrical box making sure no bare wire (on the black and white) is visible at the wire nuts.
- 5。 Attach fixture to mounting bracket by tightening the 2 screws.