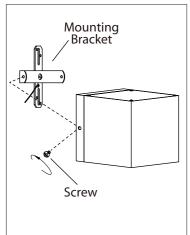

## **INSTALLATION:**

**Electrical Box Screws** (not included)

Electrical Mounting **Bracket** 

 $\mathbb{1}_{\circ}$  Remove the mounting bracket from the fixture by unscrewing the 2 screws.

2. Mount the mounting bracket to electrical box using electrical box screws (not included).

- $\mathfrak{Z}_{ullet}$  Connect the ground wires (bare copper or green) from your fixture to the ground wire (bare copper or green) or ground screw in the electrical box. Connect the black wire from the fixture to the black wire in the electrical box and connect the white wire from the fixture to the white wire in the electrical box.
- 4. Once connections of wires are completed, carefully tuck wires and wire nuts into the electrical box making sure no bare wire (on the black and white) is visible at the wire nuts.
- 5。 Attach fixture to mounting bracket by tightening the 2 screws.