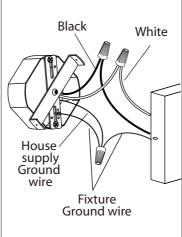

- $\mathfrak{Z}_{ullet}$  Connect the ground wires (bare copper or green) from your fixture to the ground wire (bare copper or green) or ground screw in the electrical box. Connect the black wire from the fixture to the black wire in the electrical box and connect the white wire from the fixture to the white wire in the electrical box.
- 4. Once connections of wires are completed, carefully tuck wires and wire nuts into the electrical box making sure no bare wire (on the black and white) is visible at the wire nuts.
- 5。 Attach fixture to mounting bracket by tightening the 2 screws.