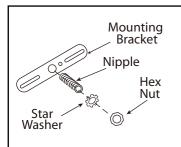

## **INSTALLATION:**

1 o Attach nipple to mounting bracket. Adjust so it will clear hole in back of fixture and then lock nipple in place with star washer and hex nut.

House supply Ground wire Black White