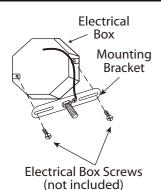

- 2. Attach mounting bracket to electrical box with electrical box screws (not included).
- B. Connect the ground wires (bare copper or green) from your fixture to the ground wire (bare copper or green) or ground screw in the electrical box. Connect black wire from fixture to black wire in electrical box and connect the white wire from fixture to white wire in electrical box.