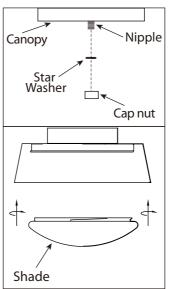

5. Place the canopy over the nipple and tighten with cap nut and star washer.

**6.** Screw the shade to the fixture.