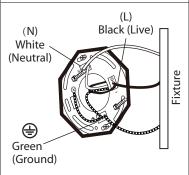

2. **Option 1:** Connect (push) electrical wires from electric box (house wiring) into correct inserts.

Jumper Wire

Green

(Ground)

Option 2: For multiple green (ground), black (live) and white (neutral) wires joined in the electrical box (house wiring), attach a single "green", "black" and "white" jumper wire before connecting. Strip 7mm from the 6" jumper wires supplied. Then connect (push) wires into the correct inserts.