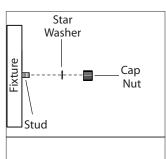

### **INSTALLATION:**

<sup>1</sup> ₀ Attach Easy Connect™ mounting bracket to electrical box with electrical box screws (not included).

Glass

Bulb

4. Tuck electrical wires into electrical box and position fixture over studs on mounting bracket assembly. Secure fixture in place with star washers and cap nuts.