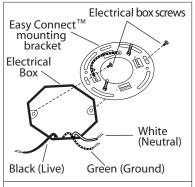

### **INSTALLATION:**

<sup>1</sup> ₀ Attach Easy Connect™ mounting bracket to electrical box with electrical box screws (not included).

Glass

Bulb

4. Tuck electrical wires into electrical box and position fixture over studs on mounting bracket assembly. Secure fixture in place with star washers and cap nuts.

2. **Option 1:** Connect (push) electrical wires from electric box (house wiring) into correct inserts.

Jumper Wire

Green

(Ground)

Option 2: For multiple green (ground), black (live) and white (neutral) wires joined in the electrical box (house wiring), attach a single "green", "black" and "white" jumper wire before connecting. Strip 7mm from the 6" jumper wires supplied. Then connect (push) wires into the correct inserts.