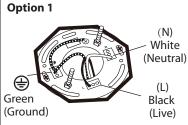

2. **Option 1:** Connect (push) electrical wires from electric box (house wiring) into correct inserts.

Jumper Wire

Green

(Ground)

Option 2: For multiple green (ground), black (live) and white (neutral) wires joined in the electrical box (house wiring), attach a single "green", "black" and "white" jumper wire before connecting. Strip 7mm from the 6" jumper wires supplied. Then connect (push) wires into the correct inserts.