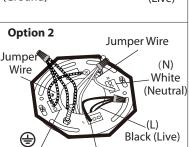

2. **Option 1:** Connect (push) electrical wires from electric box (house wiring) into correct inserts.

Jumper Wire

Green

(Ground)

Option 2: For multiple green (ground), black (live) and white (neutral) wires joined in the electrical box (house wiring), attach a single "green", "black" and "white" jumper wire before connecting. Strip 7mm from the 6" jumper wires supplied. Then connect (push) wires into the correct inserts.