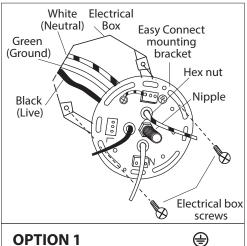

## INSTALLATION:

(L)

Black (Live)

(N) White (Neutral)

- $\mathbb{1}_{\circ}$  Attach nipple to mounting bracket. Adjust so it will clear hole in back of fixture and then lock nipple in place with hex nut. Dress Black, White, Green wires through supplied holes in bracket. Attach mounting bracket to electrical box with electrical box screws (not included).
- ∠。 Option 1: Connect (push) electrical wires from electric box (house wiring) into correct inserts.

correct inserts.

Green

🕉 . Connect (push) electrical

wires from fixture into correct

inserts

- 4. Once connections of wires are completed, carefully tuck wires and wire nuts into the electrical box making sure no bare wire (on the black and white) is visible at the wire nuts. Position hole in fixture over nipple and secure in place with star washer and cap nut.
- 5. Remove spinner nut from socket. Position shade on lamp and secure with spinner nut.
- 6. Install proper bulb type and wattage (not included).