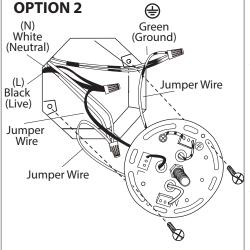

## INSTALLATION:

(L)

Black (Live)

(N) White (Neutral)

- $\mathbb{1}_{\circ}$  Attach nipple to mounting bracket. Adjust so it will clear hole in back of fixture and then lock nipple in place with hex nut. Dress Black, White, Green wires through supplied holes in bracket. Attach mounting bracket to electrical box with electrical box screws (not included).
- ∠。 Option 1: Connect (push) electrical wires from electric box (house wiring) into correct inserts.

correct inserts.

Green

🕉 . Connect (push) electrical

wires from fixture into correct

inserts

- 4. Once connections of wires are completed, carefully tuck wires and wire nuts into the electrical box making sure no bare wire (on the black and white) is visible at the wire nuts. Position hole in fixture over nipple and secure in place with star washer and cap nut.
- 5. Remove spinner nut from socket. Position shade on lamp and secure with spinner nut.
- 6. Install proper bulb type and wattage (not included).