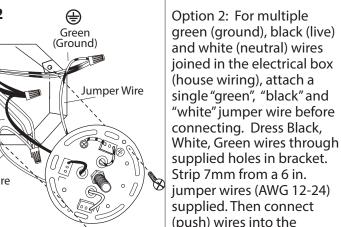

## INSTALLATION:

(L)

Black (Live)

(N) White (Neutral)

- $\mathbb{1}_{\circ}$  Attach nipple to mounting bracket. Adjust so it will clear hole in back of fixture and then lock nipple in place with hex nut. Dress Black, White, Green wires through supplied holes in bracket. Attach mounting bracket to electrical box with electrical box screws (not included).
- ∠。 Option 1: Connect (push) electrical wires from electric box (house wiring) into correct inserts.

correct inserts.

Green

🕉 . Connect (push) electrical

wires from fixture into correct

inserts

- 4. Once connections of wires are completed, carefully tuck wires and wire nuts into the electrical box making sure no bare wire (on the black and white) is visible at the wire nuts. Position hole in fixture over nipple and secure in place with star washer and cap nut.
- 5. Remove spinner nut from socket. Position shade on lamp and secure with spinner nut.
- 6. Install proper bulb type and wattage (not included).