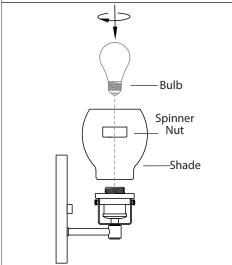

correct inserts.

Green

🕉 . Connect (push) electrical

wires from fixture into correct

inserts

- 4. Once connections of wires are completed, carefully tuck wires and wire nuts into the electrical box making sure no bare wire (on the black and white) is visible at the wire nuts. Position hole in fixture over nipple and secure in place with star washer and cap nut.
- 5. Remove spinner nut from socket. Position shade on lamp and secure with spinner nut.
- 6. Install proper bulb type and wattage (not included).