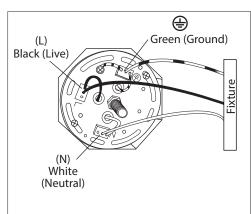

## INSTALLATION:

(L)

Black (Live)

(N) White (Neutral)

- $\mathbb{1}_{\circ}$  Attach nipple to mounting bracket. Adjust so it will clear hole in back of fixture and then lock nipple in place with hex nut. Dress Black, White, Green wires through supplied holes in bracket. Attach mounting bracket to electrical box with electrical box screws (not included).
- ∠。 Option 1: Connect (push) electrical wires from electric box (house wiring) into correct inserts.

correct inserts.

Green

🕉 . Connect (push) electrical

wires from fixture into correct

inserts

- 4. Once connections of wires are completed, carefully tuck wires and wire nuts into the electrical box making sure no bare wire (on the black and white) is visible at the wire nuts. Position hole in fixture over nipple and secure in place with star washer and cap nut.
- 5. Remove spinner nut from socket. Position shade on lamp and secure with spinner nut.
- 6. Install proper bulb type and wattage (not included).