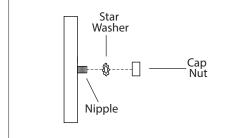

correct inserts.

Green

🕉 . Connect (push) electrical

wires from fixture into correct

inserts

- 4. Once connections of wires are completed, carefully tuck wires and wire nuts into the electrical box making sure no bare wire (on the black and white) is visible at the wire nuts. Position hole in fixture over nipple and secure in place with star washer and cap nut.
- 5. Remove spinner nut from socket. Position shade on lamp and secure with spinner nut.
- 6. Install proper bulb type and wattage (not included).