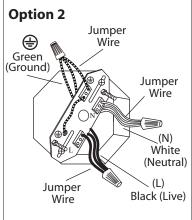

2. Option 1: Connect (push) electrical wires from electric box (house wiring) into correct inserts.

Bulb

washers and cap nuts.

4. Tuck electrical wires into

**Option 2:** For multiple green (ground), black (live) and white (neutral) wires joined in the electrical box (house wiring), attach a single "green", "black" and "white" jumper wire before connecting. Strip 7mm from the 6" jumper wires supplied. Then connect (push) wires into the correct inserts.