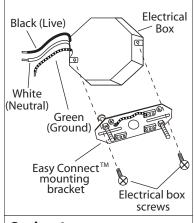

### **INSTALLATION:**

<sup>1</sup> ₀ Attach Easy Connect™ mounting bracket to electrical box with electrical box screws (not included).

3. Connect (push) electrical wires from fixture into correct inserts.

2. Option 1: Connect (push) electrical wires from electric box (house wiring) into correct inserts.

Bulb

washers and cap nuts.

4. Tuck electrical wires into

**Option 2:** For multiple green (ground), black (live) and white (neutral) wires joined in the electrical box (house wiring), attach a single "green", "black" and "white" jumper wire before connecting. Strip 7mm from the 6" jumper wires supplied. Then connect (push) wires into the correct inserts.