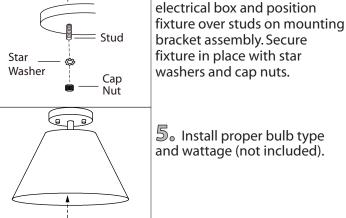

2. Option 1: Connect (push) electrical wires from electric box (house wiring) into correct inserts.

Bulb

washers and cap nuts.

4. Tuck electrical wires into

**Option 2:** For multiple green (ground), black (live) and white (neutral) wires joined in the electrical box (house wiring), attach a single "green", "black" and "white" jumper wire before connecting. Strip 7mm from the 6" jumper wires supplied. Then connect (push) wires into the correct inserts.

 $5_{\circ}$  Install proper bulb type and wattage (not included).