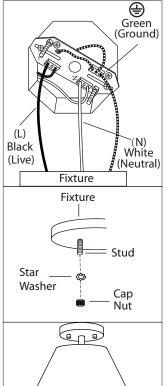

### **INSTALLATION:**

<sup>1</sup> ₀ Attach Easy Connect™ mounting bracket to electrical box with electrical box screws (not included).

3. Connect (push) electrical wires from fixture into correct inserts.

2. Option 1: Connect (push) electrical wires from electric box (house wiring) into correct inserts.

Bulb

washers and cap nuts.

4. Tuck electrical wires into

**Option 2:** For multiple green (ground), black (live) and white (neutral) wires joined in the electrical box (house wiring), attach a single "green", "black" and "white" jumper wire before connecting. Strip 7mm from the 6" jumper wires supplied. Then connect (push) wires into the correct inserts.