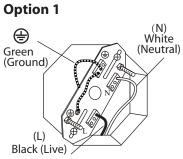

2. Option 1: Connect (push) electrical wires from electric box (house wiring) into correct inserts.

Bulb

washers and cap nuts.

4. Tuck electrical wires into

**Option 2:** For multiple green (ground), black (live) and white (neutral) wires joined in the electrical box (house wiring), attach a single "green", "black" and "white" jumper wire before connecting. Strip 7mm from the 6" jumper wires supplied. Then connect (push) wires into the correct inserts.