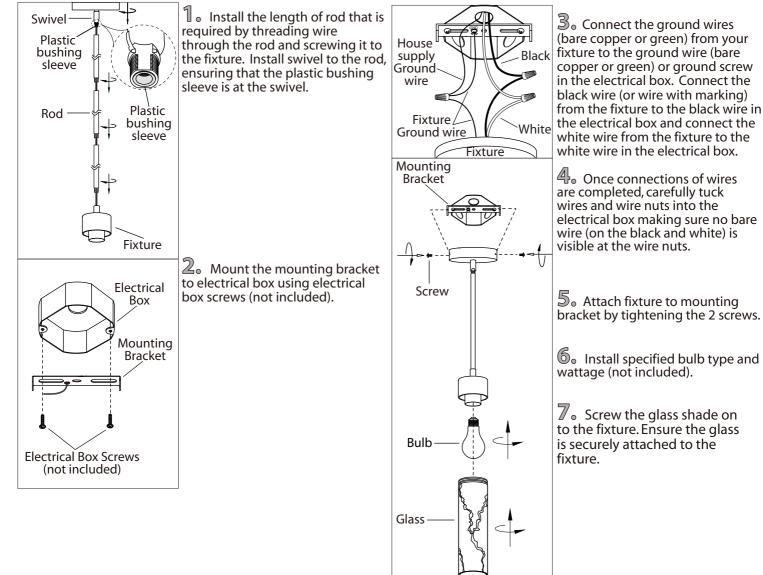

uestions... 1-800-265-1833 (English) / 1-800-567-2513 (French)

Monday – Friday

IN CANADA - ressalescanada@canarmna.ca - IN USA - ressalesusa@canarmna.ca







## **SAFETY PRECAUTIONS:**

- 1.TURN OFF ELECTRICAL POWER BEFORE STARTING INSTALLATION OF LIGHT FIXTURE.
- 2. THIS PRODUCT MUST BE INSTALLED IN ACCORDANCE WITH THE APPLICABLE INSTALLATION CODE BY A PERSON FAMILIAR WITH THE CONSTRUCTION AND OPERATION OF THE PRODUCT AND THE HAZARDS INVOLVED.
- 3. CONNECT THE GROUND WIRES (BARE COPPER OR GREEN) FROM YOUR FIXTURE TO THE GROUND WIRE (BARE COPPER OR GREEN) OR GROUND SCREW IN THE ELECTRICAL BOX.
- 4. TO CLEAN THE FIXTURE, TURN OFF THE POWER, WAIT FOR IT TO COOL, AND WIPE THE FIXTURE WITH A CLEAN, SOFT CLOTH.

NOTE: Product may not look exactly as shown in figures.

## **INSTALLATION:**