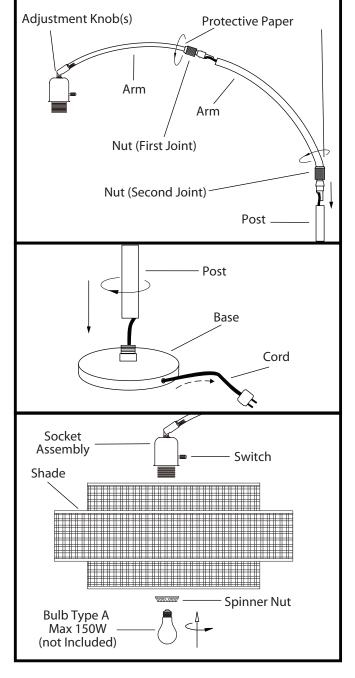

NOTE: Product may not look exactly as shown in figures.

## **INSTALLATION:**

lostall the arms by tightening the 2 big nuts as shown. Install the first joint and then the second joint. Thread all remaining posts together. Remove the protective papers from the arms.

- 2. Thread the bottom post onto the base. Pull the extra cord out the side of the base.
- $\Im$ 。Remove spinner nut from socket. Position shade on lamp and secure with spinner nut.
- 4。Install proper bulb type and wattage (not included).