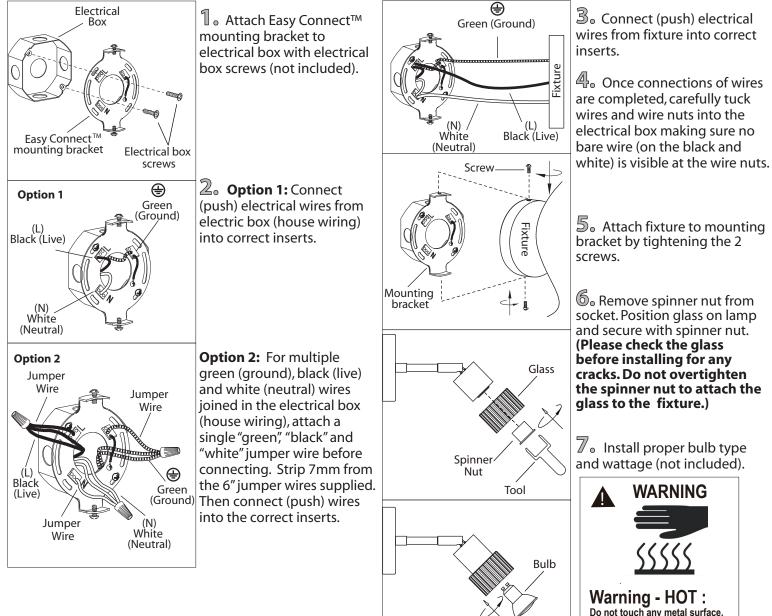

il us first**

Our service team is ready to answer your questions... 1-800-265-1833 (English) / 1-800-567-2513 (French) IN CANADA - ressalescanada@canarmna.ca - IN USA - ressalesusa@canarmna.ca

Phillips Screwdriver

Monday – Friday 8 AM - 5 PM E.S.T.







## SAFETY PRECAUTIONS:

- 1.TURN OFF ELECTRICAL POWER BEFORE STARTING INSTALLATION OF LIGHT FIXTURE.
- 2. WIRING SUPPLIES AS REQUIRED BY LOCAL ELECTRICAL CODE.
- 3. THIS PRODUCT MUST BE INSTALLED IN ACCORDANCE WITH THE APPLICABLE INSTALLATION CODE BY A PERSON FAMILIAR WITH THE CONSTRUCTION AND OPERATION OF THE PRODUCT AND THE HAZARDS INVOLVED.
- 4. TO CLEAN THE FIXTURE, TURN OFF THE POWER, WAIT FOR IT TO COOL, AND WIPE THE FIXTURE WITH A CLEAN, SOFT CLOTH.

NOTE: Product may not look exactly as shown in figures.

## **INSTALLATION:**