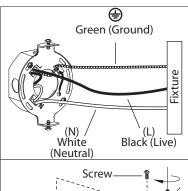

#### **INSTALLATION:**

Option 1

(L) Black (Live)

(N) White (Neutral)

Green (Ground)

<sup>1</sup> ₀ Attach Easy Connect™ mounting bracket to electrical box with electrical box screws (not included).

🍮 connect (push) electrical wires from fixture into correct inserts.

Option 2: For multiple green (ground), black (live) and white (neutral) wires joined in the electrical box (house wiring), attach a single "green", "black" and "white" jumper wire before connecting. Strip 7mm from the 6" jumper wires supplied. Green (Ground) Then connect (push) wires into the correct inserts.