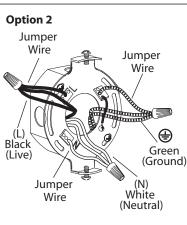

Option 2: For multiple green (ground), black (live) and white (neutral) wires joined in the electrical box (house wiring), attach a single "green", "black" and "white" jumper wire before connecting. Strip 7mm from the 6" jumper wires supplied. Green (Ground) Then connect (push) wires into the correct inserts.