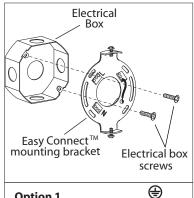

#### **INSTALLATION:**

Option 1

(L) Black (Live)

(N) White (Neutral)

Green (Ground)

<sup>1</sup> ₀ Attach Easy Connect™ mounting bracket to electrical box with electrical box screws (not included).

🍮 connect (push) electrical wires from fixture into correct inserts.

4. Once connections of wires are completed, carefully tuck wires and wire nuts into the electrical box making sure no bare wire (on the black and white) is visible at the wire nuts.

 $5_{\circ}$  Attach fixture to mounting bracket by tightening the 2 screws.