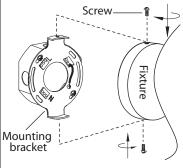

#### **INSTALLATION:**

Option 1

(L) Black (Live)

(N) White (Neutral)

Green (Ground)

<sup>1</sup> ₀ Attach Easy Connect™ mounting bracket to electrical box with electrical box screws (not included).

🍮 connect (push) electrical wires from fixture into correct inserts.

4. Once connections of wires are completed, carefully tuck wires and wire nuts into the electrical box making sure no bare wire (on the black and white) is visible at the wire nuts.

 $5_{\circ}$  Attach fixture to mounting bracket by tightening the 2 screws.