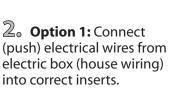

#### **INSTALLATION:**

Option 1

(L) Black (Live)

(N) White (Neutral)

Green (Ground)

<sup>1</sup> ₀ Attach Easy Connect™ mounting bracket to electrical box with electrical box screws (not included).

🍮 connect (push) electrical wires from fixture into correct inserts.