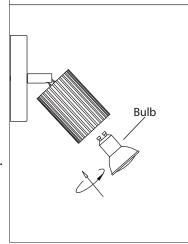

hite (Neutral)



Green (Ground)

<sup>1</sup> ₀ Attach Easy Connect™ mounting bracket to electrical box with electrical box screws (not included).





🍮 connect (push) electrical wires from fixture into correct inserts.

4. Once connections of wires are completed, carefully tuck wires and wire nuts into the electrical box making sure no bare wire (on the black and white) is visible at the wire nuts.



 $5_{\circ}$  Attach fixture to mounting bracket by tightening the 2 screws.



Option 2: For multiple green (ground), black (live) and white (neutral) wires joined in the electrical box (house wiring), attach a single "green", "black" and "white" jumper wire before connecting. Strip 7mm from the 6" jumper wires supplied. Green (Ground) Then connect (push) wires into the correct inserts.



6. Install proper bulb type and wattage (not included).